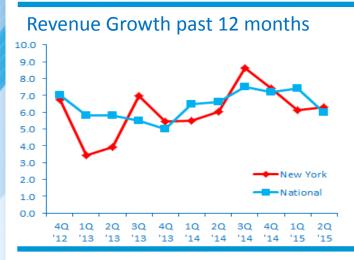

#### **Revenue Growth**

NEW YORK MIDDLE MARKET GROWTH **OVER THE PAST 12** MONTHS

6.6%

Past 12 Months National

#### VS. NATIONAL MIDDLE MARKET

73%

3.6%

NEW YORK MIDDLE MARKET GROWTH **OVER THE PAST 12** MONTHS

### 3.9%

Past 12 Months National