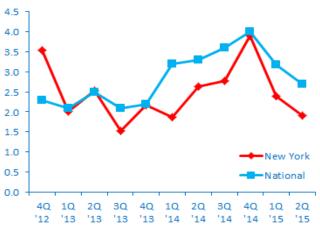

MY **83**<sup>%</sup>

80%

#### VS. NATIONAL MIDDLE MARKET



73%



3.6%

NEW YORK MIDDLE MARKET GROWTH **OVER THE PAST 12** MONTHS

### 3.9%

Past 12 Months National

# 19%

NEW YORK MIDDLE MARKET GROWTH **OVER THE NEXT 12** MONTHS

## 2.7%

Next 12 Months **National** 

#### Preparing for growth through capital investment

Middle market companies in New York are sending a strong message that they are poised to invest.



### FOR MORE INFORMATION VISIT MIDDLEMARKETCENTER.ORG



#### In Collaboration With





## MEET NEW YORK STATE'S MIDDLE MARKET

#### New York's Middle Market Defined



SOURCE: 2014 D&B DATA

## **NEW YORK** MIDDLE **20 2015** MARKET **INDICATOR**

# NEW YORK GROWTH **VS. NATIONAL**



#### Revenue Growth next 12 months





#### **Employment Growth next 12 months**



### FOR MORE INFORMATION VISIT MIDDLEMARKETCENTER.ORG

In Collaboration With



THE OHIO STATE UNIVERSITY FISHER COLLEGE OF BUSINESS