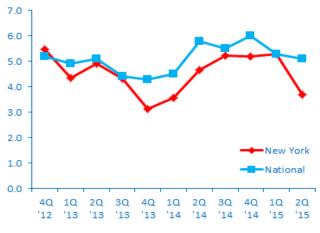

LOBAL ECONOMY 70**<sup>%</sup>





LOCAL ECONOMY **83**<sup>%</sup>

80%

#### VS. NATIONAL MIDDLE MARKET



73%



3.6%

NEW YORK MIDDLE MARKET GROWTH **OVER THE PAST 12** MONTHS

### 3.9%

Past 12 Months National

# 19%

NEW YORK MIDDLE MARKET GROWTH **OVER THE NEXT 12** MONTHS

## 2.7%

Next 12 Months **National** 

#### Preparing for growth through capital investment

Middle market companies in New York are sending a strong message that they are poised to invest.



### FOR MORE INFORMATION VISIT MIDDLEMARKETCENTER.ORG



#### In Collaboration With





## MEET NEW YORK STATE'S MIDDLE MARKET

#### New York's Middle Market Defined



SOURCE: 2014 D&B DATA

## **NEW YORK** MIDDLE **20 2015** MARKET **INDICATOR**

# NEW YORK GROWTH **VS. NATIONAL**



#### Revenue Growth next 12 months





#### **Employment Growth next 12 months**



### FOR MORE INFORMATION VISIT MIDDLEMARKETCENTER.ORG

In Collaboration With



THE OHIO STATE UNIVERSITY FISHER COLLEGE OF BUSINESS