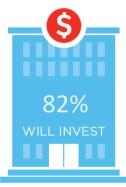

#### Preparing for growth through capital investment

Middle market companies in New York are sending a strong message that they are poised to invest.