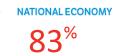

# New York companies more confident than their peers

**GLOBAL ECONOMY 70**<sup>%</sup>

LOCAL ECONOMY **83**<sup>%</sup>

80%