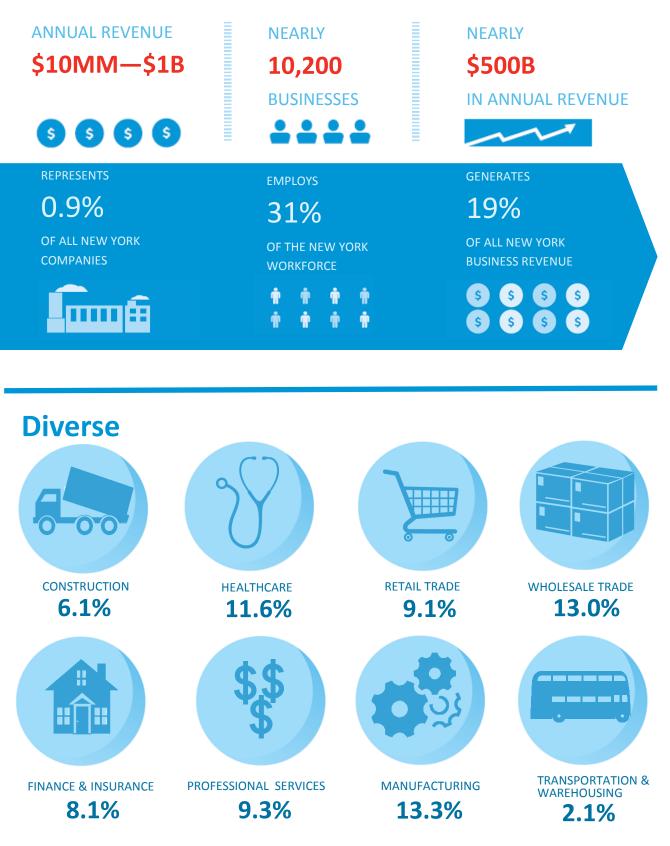

ional

# 3.7%

NEW YORK MIDDLE MARKET GROWTH OVER THE NEXT 12 MONTHS



Next 12 Months National

# New York companies more confident than their peers



**GLOBAL ECONOMY 70**<sup>%</sup>





LOCAL ECONOMY **83**<sup>%</sup>

80%

#### VS. NATIONAL MIDDLE MARKET



73%



3.6%

NEW YORK MIDDLE MARKET GROWTH **OVER THE PAST 12** MONTHS

### 3.9%

Past 12 Months National

# 19%

NEW YORK MIDDLE MARKET GROWTH **OVER THE NEXT 12** MONTHS

## 2.7%

Next 12 Months **National** 

#### Preparing for growth through capital investment

Middle market companies in New York are sending a strong message that they are poised to invest.



### FOR MORE INFORMATION VISIT MIDDLEMARKETCENTER.ORG



#### In Collaboration With





## MEET NEW YORK STATE'S MIDDLE MARKET

#### New York's Middle Market Defined



SOURCE: 2014 D&B DATA

## **NEW YORK** MIDDLE **20 2015** MARKET **INDICATOR**

# NEW YORK GROWTH **VS. NATIONAL**



#### Revenue Growth next 12 months





#### **Employment Growth next 12 months**



### FOR MORE INFORMATION VISIT MIDDLEMARKETCENTER.ORG

In Collaboration With



THE OHIO STATE UNIVERSITY FISHER COLLEGE OF BUSINESS