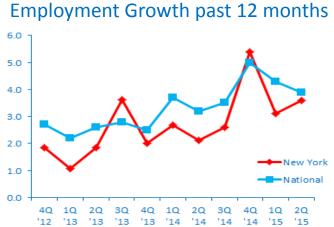

BAL ECONOMY 70**<sup>%</sup>





LOCAL ECONOMY **83**<sup>%</sup>

80%

#### VS. NATIONAL MIDDLE MARKET



73%



3.6%

NEW YORK MIDDLE MARKET GROWTH **OVER THE PAST 12** MONTHS

### 3.9%

Past 12 Months National

# 19%

NEW YORK MIDDLE MARKET GROWTH **OVER THE NEXT 12** MONTHS

## 2.7%

Next 12 Months **National** 

#### Preparing for growth through capital investment

Middle market companies in New York are sending a strong message that they are poised to invest.



### FOR MORE INFORMATION VISIT MIDDLEMARKETCENTER.ORG



#### In Collaboration With





## MEET NEW YORK STATE'S MIDDLE MARKET

#### New York's Middle Market Defined



SOURCE: 2014 D&B DATA

## **NEW YORK** MIDDLE **20 2015** MARKET **INDICATOR**

# NEW YORK GROWTH **VS. NATIONAL**



#### Revenue Growth next 12 months





#### **Employment Growth next 12 months**



### FOR MORE INFORMATION VISIT MIDDLEMARKETCENTER.ORG

In Collaboration With



THE OHIO STATE UNIVERSITY FISHER COLLEGE OF BUSINESS